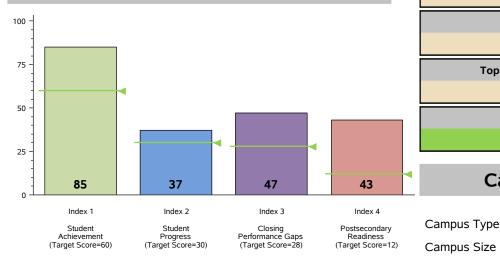

## **Performance Index Summary**

| Index                         | Points<br>Earned | Maximum<br>Points | Index<br>Score |
|-------------------------------|------------------|-------------------|----------------|
| 1 - Student Achievement       | 425              | 501               | 85             |
| 2 - Student Progress          | 219              | 600               | 37             |
| 3 - Closing Performance Gaps  | 750              | 1,600             | 47             |
| 4 - Postsecondary Readiness   |                  |                   |                |
| STAAR Score                   | 42.8             |                   |                |
| Graduation Rate Score         | N/A              |                   |                |
| Graduation Plan Score         | N/A              |                   |                |
| Postsecondary Component Score | N/A              |                   | 43             |